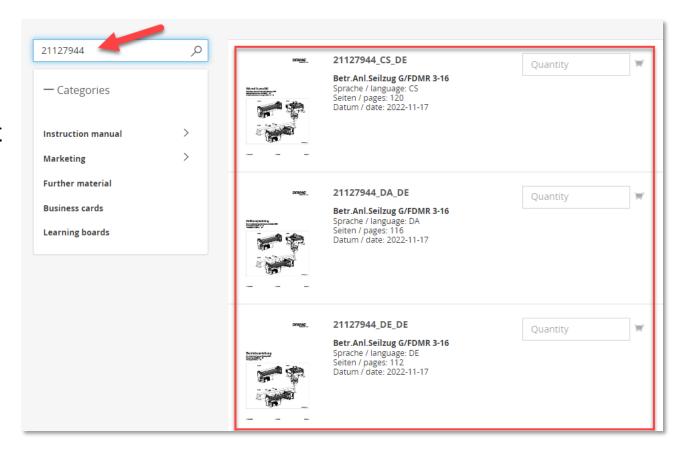

# Find articles using the search function

- In practice, we recommend searching via the search field.
- Enter the ident. no. (without blanks) or part of it here and the matching results will be displayed.