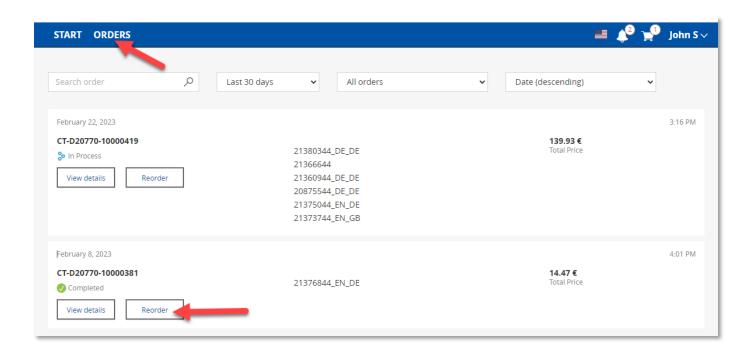

#### View orders

Here you can view your order history.

With one click, you can put old orders back into the shopping cart.