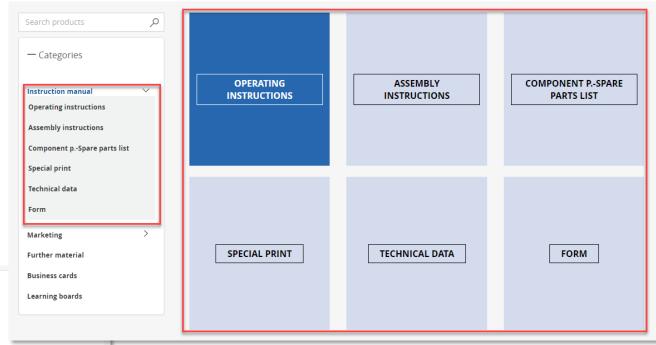

# Find article (manual)

- In the next level you will find the categories, structured in the same way as in the DDS.
- The next level contains the products/ident numbers. Click on the number to see more information about the product: