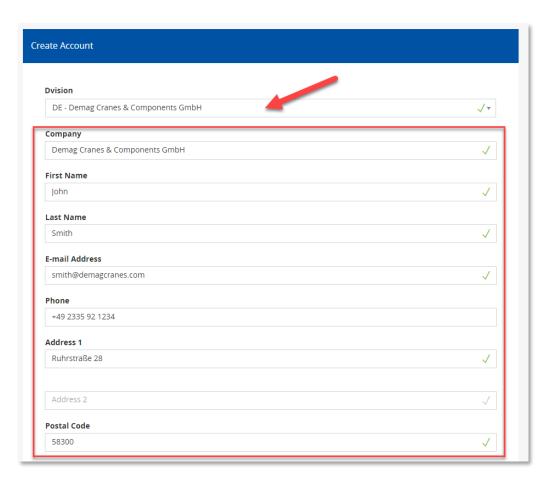

# Register and sign up

- Above please select the division
- Enter data
- Enter the login code below:20770\_International