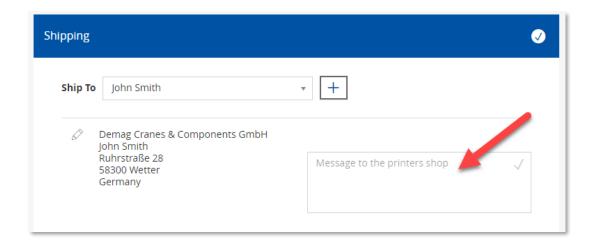

#### Order

Delivery address: select from your address list, or enter the delivery address manually

#### **Order**

Enter information to the print shop here if necessary.