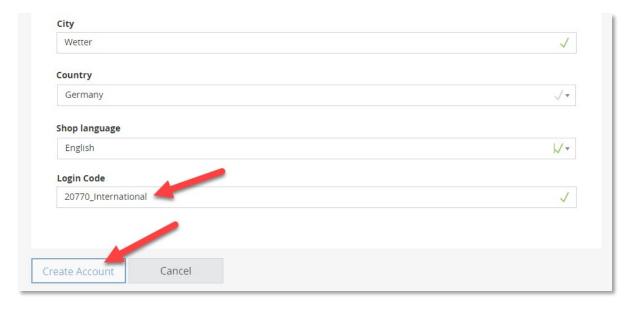

# Register and sign up

- Above please select the division
- Enter data
- Enter the login code below:20770\_International