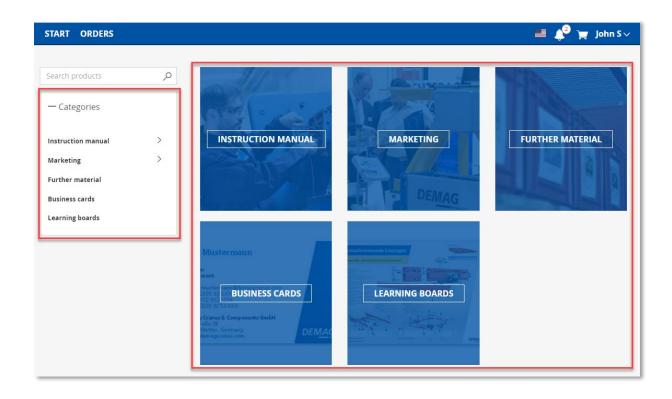

#### Find article

Navigation can be done either on the left via the menu tree or on the right directly via the tiles