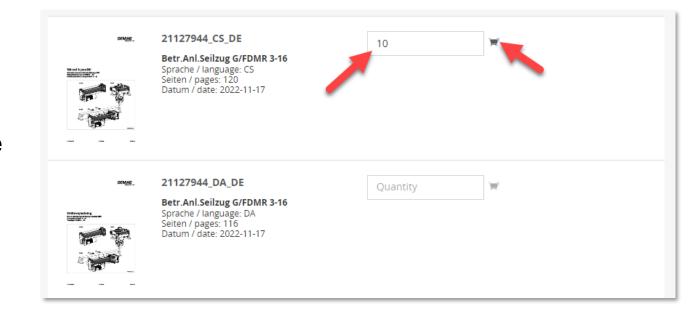

#### Order

- Enter the quantity of the desired item and then click on the small shopping cart icon to the right of the input field.
- The item will be automatically added to the shopping cart and you can select other items.