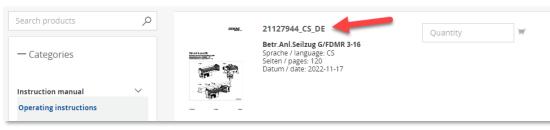

# Find article (manual)

- In the next level you will find the categories, structured in the same way as in the DDS.
- The next level contains the products/ident numbers. Click on the number to see more information about the product:

#### Find article (manual)

It is also possible to load a PDF preview of the article (also to download, depending on the browser). Just click here. The files have a low resolution and are not suitable for printing.