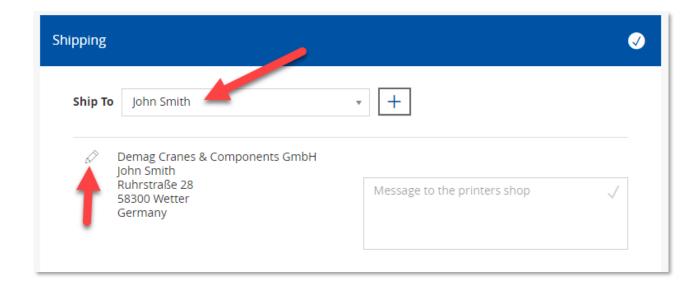

#### Order

Delivery address: select from your address list, or enter the delivery address manually