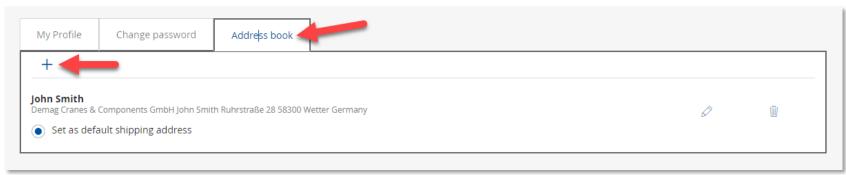

# Manage account

Here you can make all settings for your account and display previous orders.

Here you can create your own delivery addresses or edit existing ones.