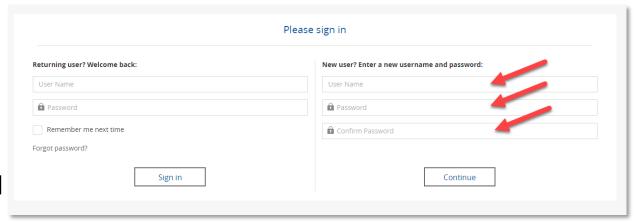

#### Register and sign up

- Please first click on the following link: <a href="https://print.demagcranes.com">https://print.demagcranes.com</a>
- Before you can start with your first order, you have to register.
- Please enter your own username and password here.

# Forgotten your password?

- If you have forgotten your password, just click here.
- You will then receive a link by mail to change the password.