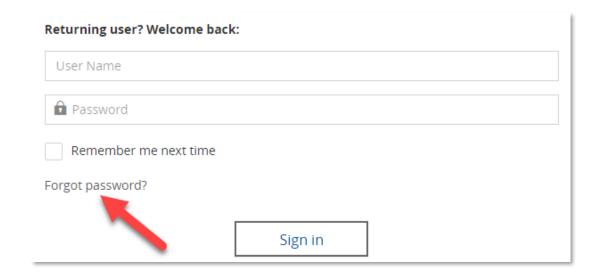

# Forgotten your password?

- If you have forgotten your password, just click here.
- You will then receive a link by mail to change the password.