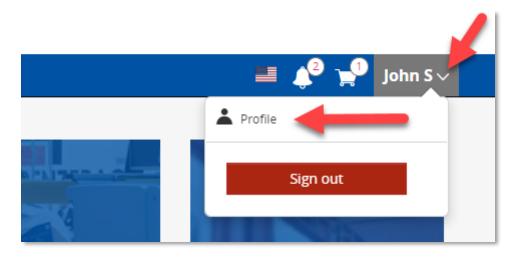

# Manage account

Here you can make all settings for your account and display previous orders.

Here you can create your own delivery addresses or edit existing ones.