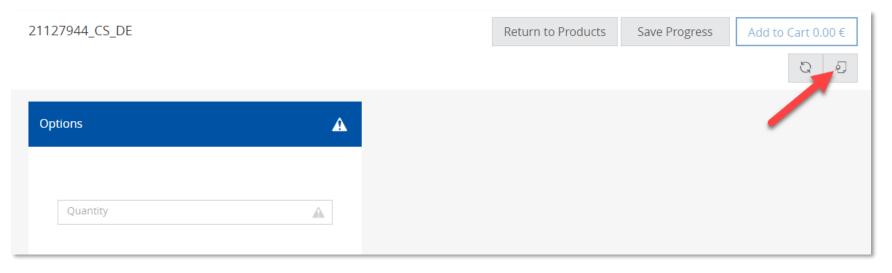

- Enter the quantity of the desired item and then click on the small shopping cart icon to the right of the input field.
- The item will be automatically added to the shopping cart and you can select other items.