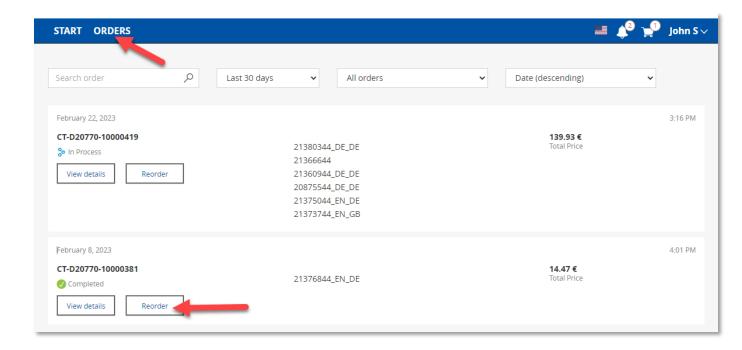

#### **View orders**

Here you can view your order history.

With one click, you can put old orders back into the shopping cart.