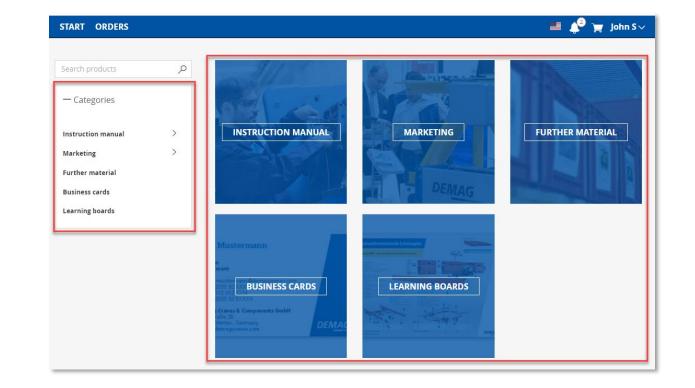

### **Find article**

Navigation can be done either on the left via the menu tree or on the right directly via the tiles