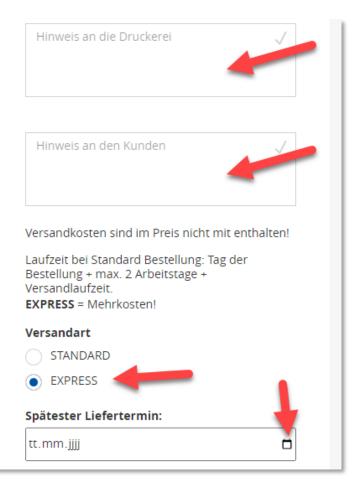

Enter information to the print shop here if necessary.

Express: Bitte bei eiligen Bestellungen den Liefertag angeben.