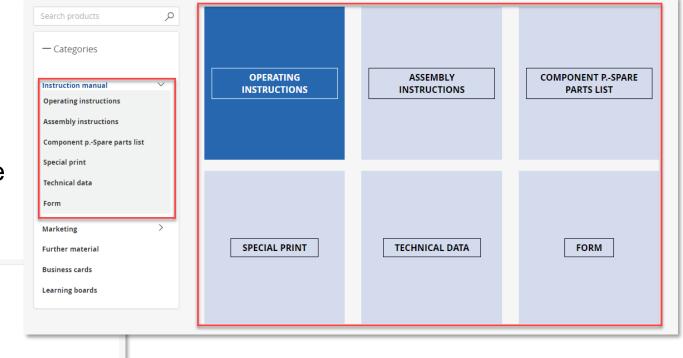

# Find article (manual)

- In the next level you will find the categories, structured in the same way as in the DDS.
- The next level contains the products/ident numbers. Click on the number to see more information about the product: