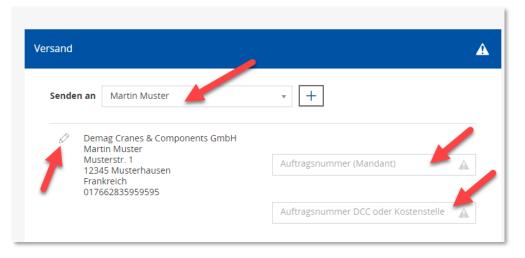

- Delivery address: select from your address list, or enter the delivery address manually
- Please still enter the details for the billing here.

| nipping                                                                                  | $\checkmark$                   |
|------------------------------------------------------------------------------------------|--------------------------------|
| Ship To John Smith                                                                       | · +                            |
| Demag Cranes & Components GmbH<br>John Smith<br>Ruhrstraße 28<br>58300 Wetter<br>Germany | Message to the printers shop 🗸 |