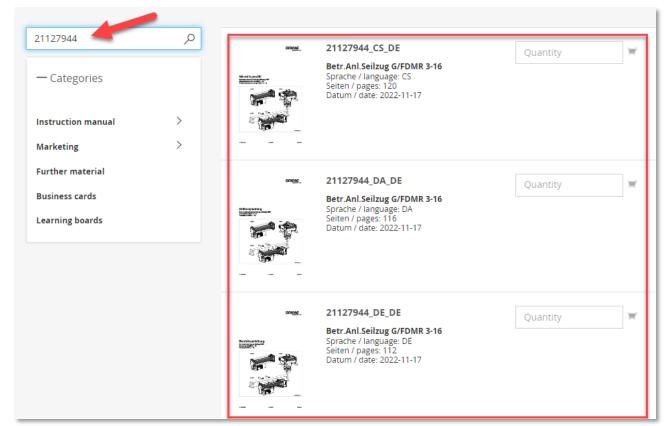

## Find articles using the search function

- In practice, we recommend searching via the search field.
- Enter the ident. no. (without blanks) or part of it here and the matching results will be displayed.

# Find article (manual)

- In the next level you will find the categories, structured in the same way as in the DDS.
- The next level contains the products/ident numbers. Click on the number to see more information about the product: