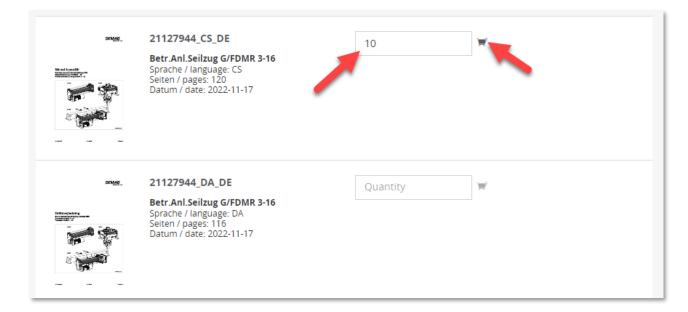

- Enter the quantity of the desired item and then click on the small shopping cart icon to the right of the input field.
- The item will be automatically added to the shopping cart and you can select other items.